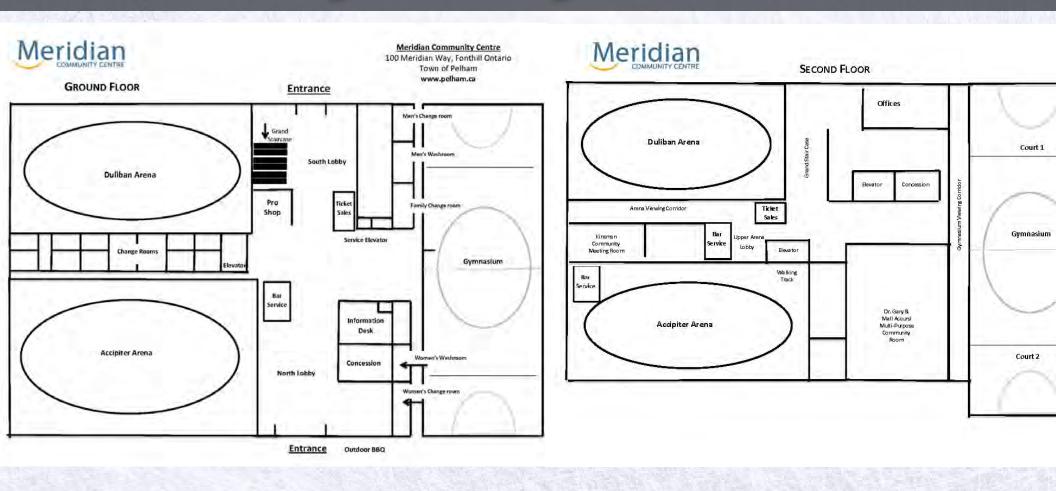

M                                     | 8:10 PM                                         | 8:17 PM                   |
| 8:15 PM                             | 8:22 PM                                     | 8:23 PM                                         | 8:30 PM                   |
| 8:27 PM                             | 8:34 PM                                     | 8:35 PM                                         | 8:42 PM                   |
| 8:40 PM                             |                                             |                                                 |                           |
| 8:52 PM                             |                                             |                                                 |                           |



## NAVIGATING THE MCC