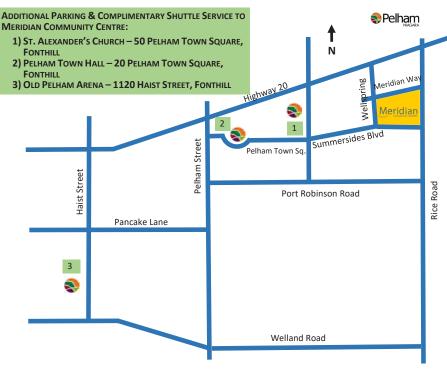

## TRANSPORTATION

| Old Pelham Arena<br>(1120 Haist St) | Pelham Town Hall<br>(20 Pelham Town Square) | St. Alexander Church<br>(50 Pelham Town Square) | MCC<br>(100 Meridian Way) |
|-------------------------------------|---------------------------------------------|-------------------------------------------------|---------------------------|
| 4:30 PM                             | 4:37 PM                                     | 4:38 PM                                         | 4:45 PM                   |
| 4:42 PM                             | 4:49 PM                                     | 4:50 PM                                         | 4:57 PM                   |
| 4:55 PM                             | 5:02 PM                                     | 5:03 PM                                         | 5:10 PM                   |
| 5:07 PM                             | 5:14 PM                                     | 5:15 PM                                         | 5:22 PM                   |
| 5:20 PM                             | 5:27 PM                                     | 5:28 PM                                         | 5:35 PM                   |
| 5:32 PM                             | 5:39 PM                                     | 5:40 PM                                         | 5:47 PM                   |
| 5:45 PM                             | 5:52 PM                                     | 5:53 PM                                         | 6:00 PM                   |
| 5:57 PM                             | 6:04 PM                                     | 6:05 PM                                         | 6:12 PM                   |
| 6:10 PM                             | 6:17 PM                                     | 6:18 PM                                         | 6:25 PM                   |
| 6:22 PM                             | 6:29 PM                                     | 6:30 PM                                         | 6:37 PM                   |
| 6:35 PM                             | 6:42 PM                                     | 6:43 PM                                         | 6:50 PM                   |
| 6:47 PM                             | 6:54 PM                                     | 6:55 PM                                         | 7:02 PM                   |
| 7:00 PM                             | 7:07 PM                                     | 7:08 PM                                         | 7:15 PM                   |
| 7:12 PM                             | 7:19 PM                                     | 7:20 PM                                         | 7:27 PM                   |
| 7:25 PM                             | 7:32 PM                                     | 7:33 PM                                         | 7:40 PM                   |
| 7:37 PM                             | 7:44 PM                                     | 7:45 PM                                         | 7:52 PM                   |
| 7:50 PM                             | 7:57 PM                                     | 7:58 PM                                         | 8:05 PM                   |
| 8:02 PM                             | 8:09 PM                                     | 8:10 PM                                         | 8:17 PM                   |
| 8:15 PM                             | 8:22 PM                                     | 8:23 PM                                         | 8:30 PM                   |
| 8:27 PM                             | 8:34 PM                                     | 8:35 PM                                         | 8:42 PM                   |
| 8:40 PM                             |                                             |                                                 |                           |
| 8:52 PM                             |                                             |                                                 |                           |